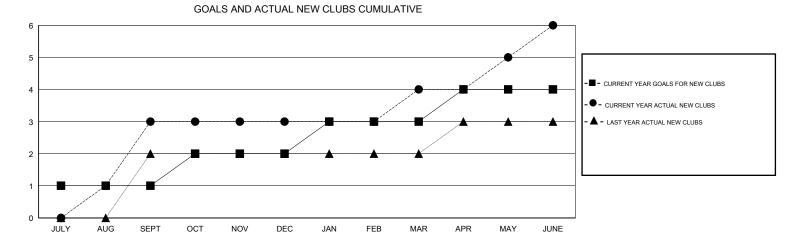

## LOCATION REP OF BANGLADESH

Clubs Members RESULTS FOR 2014-2015 RESULTS FOR 2014-2015 NEW CLUB NEW CLUBS DROPPED NET NEW MEMBER CHARTER AND DROPPED NET QUARTER QUARTER GOAL CLUBS GAIN/LOSS GOAL NEW MEMBERS MEMBERS GAIN/LOSS ADDED 1 3 0 3 45 103 35 68 JULY/AUG/SEPT JULY/AUG/SEPT 0 2 -2 45 35 31 4 1 OCT/NOV/DEC OCT/NOV/DEC 0 1 55 45 8 37 1 1 JAN/FEB/MAR JAN/FEB/MAR 2 -2 45 56 117 -61 1 4 APR/MAY/JUNE APR/MAY/JUNE