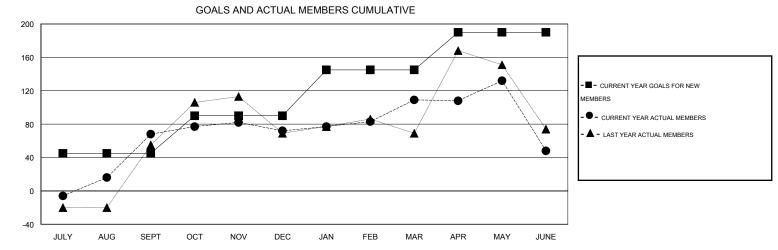

## LOCATION REP OF BANGLADESH

Clubs Members RESULTS FOR 2014-2015 RESULTS FOR 2014-2015 NEW CLUB NEW CLUBS DROPPED NET NEW MEMBER CHARTER AND DROPPED NET QUARTER QUARTER GOAL CLUBS GAIN/LOSS GOAL NEW MEMBERS MEMBERS GAIN/LOSS ADDED 1 3 0 3 45 103 35 68 JULY/AUG/SEPT JULY/AUG/SEPT 0 2 -2 45 35 31 4 1 OCT/NOV/DEC OCT/NOV/DEC 0 1 55 45 8 37 1 1 JAN/FEB/MAR JAN/FEB/MAR 2 -2 45 56 117 -61 1 4 APR/MAY/JUNE APR/MAY/JUNE